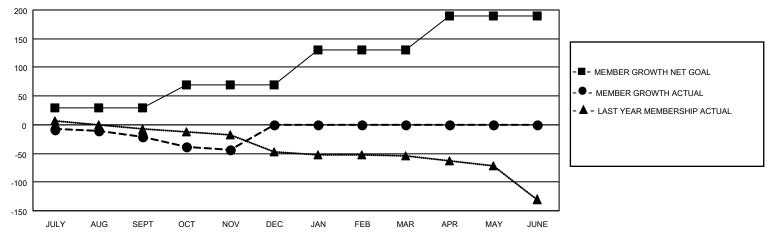

### GOALS AND ACTUAL MEMBERS CUMULATIVE

| DROPPED CLUBS: 4 |    | 16 CLUBS OF 82 ADDED 1 OR MORE<br>NEW MEMBERS | GENDER DISTRIBUTION  MALE 862 (69.74%) |              |     |
|------------------|----|-----------------------------------------------|----------------------------------------|--------------|-----|
| DROPPED MEMBERS  |    |                                               | FEMALE                                 | 374 (30.26%) |     |
| DECEASED         | 9  | CLICK HERE FOR CUMULATIVE                     | TOTAL FAMILY UNIT MEMBERS              |              | 164 |
| CLUB CANCELLED   | 0  | MEMBERSHIP DATA                               | FAMILY MEMBERS DAVING HALF             |              | 83  |
| OTHER 61         |    |                                               | FAMILY MEMBERS PAYING HALF DUES        |              | 03  |
| TOTAL            | 70 |                                               |                                        |              |     |